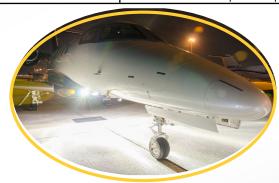

## PHENOM 100 & 300 SERIES

The Whelen Aerospace Technologies (WAT) Embraer Phenom kits are both aesthetically appealing and a huge safety enhancement. WAT has two types of systems available for the Phenom 300. The full replacement housing kit replaces the existing stock light pods with newly designed CNC'd and patented lighting pods. WAT light pods are CNC'd pieces and the landing lights pods feature the multi light array patent. Another option for both the Phenom 100 & 300 is the quick install kits, which consist of re- lamping and re-ballasting the existing light pods on the aircraft with the WAT 85w system. All components are included for installation as well as STC paperwork.