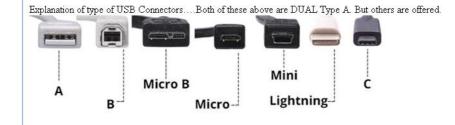

## TA 202 Series High Output Power

| PN         | Power Input | USB Connector |
|------------|-------------|---------------|
| 6430202-1  | Rear        | Type A, C     |
| 6430202-2  | Bottom      | Type A, C     |
| 6430202-3  | Rear        | Type C, C     |
| 6430202-4  | Bottom      | Type C, C     |
| 6430202-5  | Rear        | Type A, A     |
| 6430202-6  | Bottom      | Type A, A     |
| 6430202-7  | Rear        | Single Type C |
| 6430202-8  | Bottom      | Single Type C |
| 6430202-9  | Rear        | Single Type A |
| 6430202-10 | Bottom      | Single Type A |

## TA102 Series Low Output Power

| PN        | Power Input | USB Connector |
|-----------|-------------|---------------|
| 6430102-1 | Rear        | Sealed        |
| 6430102-2 | Bottom      | Sealed        |
| 6430102-3 | Rear        | Lighted       |
| 6430102-4 | Bottom      | Lighted       |