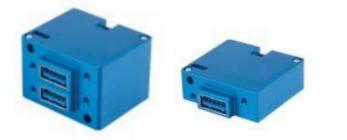

## TA 202 Series High Output Power

| PN         | Power Input | USB Connector |
|------------|-------------|---------------|
| 6430202-1  | Rear        | Type A, C     |
| 6430202-2  | Bottom      | Type A, C     |
| 6430202-3  | Rear        | Type C, C     |
| 6430202-4  | Bottom      | Type C, C     |
| 6430202-5  | Rear        | Type A, A     |
| 6430202-6  | Bottom      | Type A, A     |
| 6430202-7  | Rear        | Single Type C |
| 6430202-8  | Bottom      | Single Type C |
| 6430202-9  | Rear        | Single Type A |
| 6430202-10 | Bottom      | Single Type A |

TA202 Series USB Ports have been designed with Flight Crew and Passenger Needs in mind. These **High Output Ports** will provide a RECOVERY charge to an iPhone/iPad during normal use. Available in a variety of configurations either single or dual output