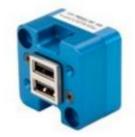

## TA102 Series Low Output Power

| PN        | Power Input | USB Connector |
|-----------|-------------|---------------|
| 6430102-1 | Rear        | Sealed        |
| 6430102-2 | Bottom      | Sealed        |
| 6430102-3 | Rear        | Lighted       |
| 6430102-4 | Bottom      | Lighted       |

TA102 Series USB Ports have been designed with Flight Crew and Passenger Needs in mind. These **Low Output Ports** will maintain an iPhone/iPad charge during normal single task use.

Offered with or without BLUE Led Indicators Light