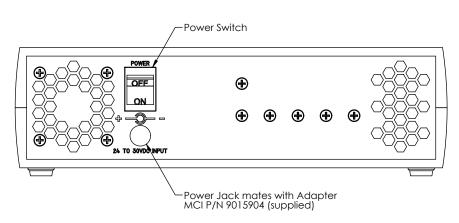

## **Technical specifications**

POWER SUPPLY Wall-outlet AC Adapter included

BATTERY TYPE Switch allows for selection of 0.5Ah or 2.5Ah battery

BATTERY DETECTION Load sensing recognizes batteries when connected to the tester