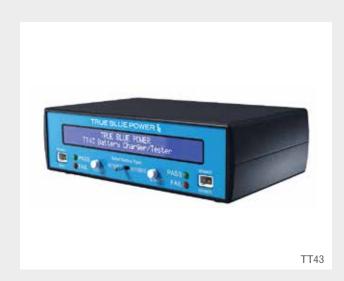

## **Battery Tester and Charger**

**TT43** 

Manufactured by Mid-Continent Instrument Co., Inc.

## The TT43 is designed to test and charge the removable battery of the 4300 Series and TS420 Series Emergency Power Supply.

The TT43 performs automatic capacity testing and recharges batteries in five hours or less. It features a dot matrix LCD display and microprocessor control to provide test status information and accurate results. The TT43 is able to test and charge two batteries at once and allows indefinite float\* charging — so a fresh battery is always ready.