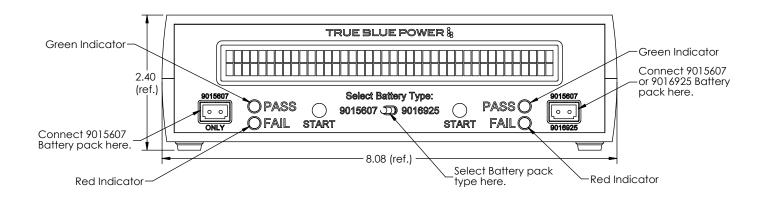

## Product features

SUPPORT Test and charge all Mid-Continent lead-acid battery packs:

4300 Series 0.5Ah battery TS420 0.5Ah battery TS420-1 2.5Ah battery

DISPLAY Alphanumeric dot matrix LCD

display provides dynamic test status and measurements

EFFICIENCY Test/Charge one or two

batteries simultaneously in

less than 5 hours

ACCURACY Microprocessor control adjusts test to accurately compensate

for acceptable battery variation

INDICATION Bright LEDs provide quick reference pass/fail results

## **Technical specifications**

POWER SUPPLY Wall-outlet AC Adapter included

BATTERY TYPE Switch allows for selection of 0.5Ah or 2.5Ah battery

BATTERY DETECTION Load sensing recognizes batteries when connected to the tester

PROTECTION Short-circuit protection and time out for failed batteries