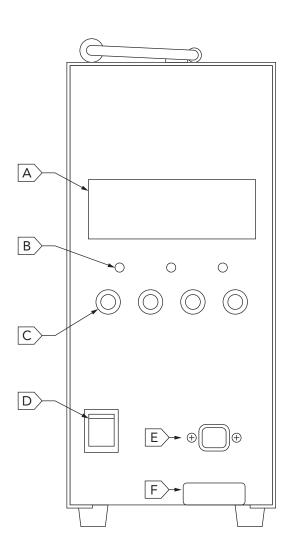

Compatible with MS-3509, 5/16" ring terminals,

and reverse polarity

- A Display
- **B** Indicators
- C Control Pushbuttons
- D Power Switch
- E Temp Connector
- F Battery Connectors