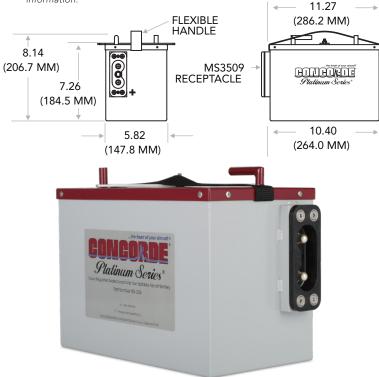

#### **RG-206 Specifications**

| Voltage                       | 24 Volts          |
|-------------------------------|-------------------|
| Rated Capacity C <sub>1</sub> | 17 AH             |
| Maximum Weight                | 42.0 LB / 19.1 KG |

- Dual Purpose Emergency or main starting
- Emergency Power Reliable essential power in the event of a generator failure
- Factory Tested Assures airworthiness & installation readiness
- Fire Resistant Aluminum container
- Low impedance design Unique design features reduce internal resistance
- Maintenance Free No water replenishment is required ever
- Proprietary PolyGuard<sup>®</sup> Separators Added protection against shock & vibration
- Proven Technology Dependable, durable and safe
- Quick Disconnect MS3509 conforming receptacle
- Safe No threat of thermal runaway & no deep cycling
- Starting Power Superior starting power in hot & cold climates
- Transport Ship Hazmat Exempt whether by land, sea or air
- TSO Approved FAA TSO-C173 approved
- Worldwide Available through a professional network of worldwide distributors