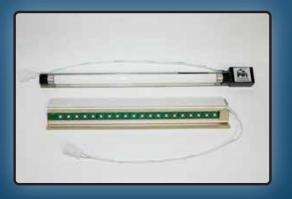

### LED LIGHTING INTERIOR UPGRADE UPGRADE YOUR KING AIR WITH LED LIGHTS

PWI's LED Upgrade for the King Air's are the product of innovation and technology combined to reduce weight, reduce the current draw, increase the life span and reliability of the lighting system. The solution is a LED upgrade system that is "fit, form and function" to the present fluorescent system and yet maintains all the lighting characteristics of the existing fluorescent system.

#### ADVANTAGES OF THE LED UPGRADE SYSTEM:

- » Direct fit, form, and function replacement for the current fluorescent light fixture. (6900080-000) & (6900042-000)
- » Uses existing aircraft wire harness and dimming on/off switches
- » 46% weight reduction per fixture
- » 30% reduction in operating current
- » 40% lower system operating temperatures.
- » Reduced EMI emissions
- » FAA STC # SA1748WI
- » PMA APPROVAL # PQ4159CE
- » EASA STC Pending