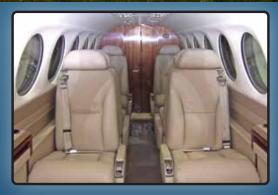

# **LED CABIN LIGHT UPGRADE** KING AIR 200/100/90 SERIES

### LED LIGHTING INTERIOR UPGRADE UPGRADE YOUR KING AIR WITH LED LIGHTS

PWI's LED Upgrade for the King Air's are the product of innovation and technology combined to reduce weight, reduce the current draw, increase the life span and reliability of the lighting system. The solution is a LED upgrade system that is "fit, form and function" to the present fluorescent system and yet maintains all the lighting characteristics of the existing fluorescent system.