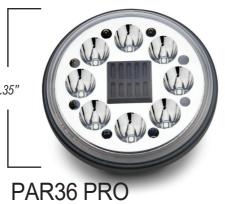

## **Pro Series Par-36 & Par-46** Landing & Taxi Lights For CL 215/415 Waterbomber

Five year warranty Simple drop-in Installation Patented technology 500+ FAA STCs available

5.75 PAR46 PRO

LSM-SCD-039-1

FAA STCs included for piston and turboprop aircraft. Jet STCs are available at an additional cost

"Drop-In" design offers easy installation and maintenance Power wiring attaches to brass screw terminals Retrofitting for PAR-36 or PAR-46 halogen lamps

LSM-SCD-042-1

Test data below was taken from an independent certified lab indicating the maximum light output in beam candlepower.