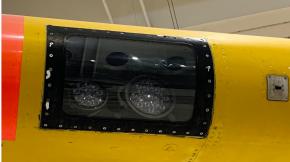

## **Pro Series Par-36 & Par-46** Landing & Taxi Lights For CL 215/415 Waterbomber

Five year warranty Simple drop-in Installation Patented technology 500+ FAA STCs available

5.75 PAR46 PRO

LSM-SCD-039-1

FAA STCs included for piston and turboprop aircraft. Jet STCs are available at an additional cost

"Drop-In" design offers easy installation and maintenance Power wiring attaches to brass screw terminals Retrofitting for PAR-36 or PAR-46 halogen lamps

LSM-SCD-042-1

Test data below was taken from an independent certified lab indicating the maximum light output in beam candlepower.