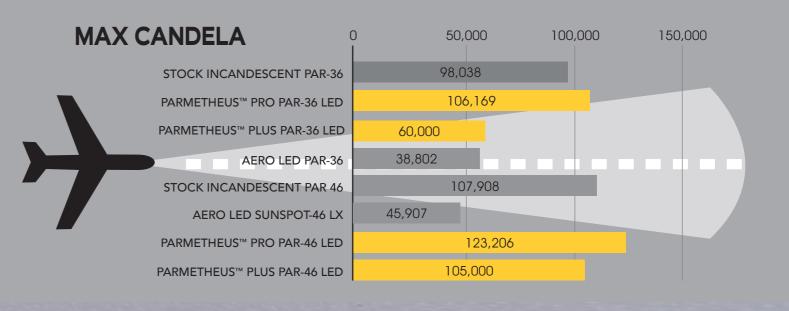

"Drop-In" design offers easy installation and maintenance Power wiring attaches to brass screw terminals Retrofitting for PAR-36 or PAR-46 halogen lamps

LSM-SCD-042-1

Test data below was taken from an independent certified lab indicating the maximum light output in beam candlepower.