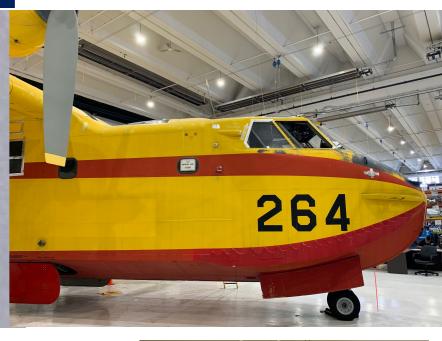

## **Pro Series Par-36 & Par-46** Landing & Taxi Lights For CL 215/415 Waterbomber

Five year warranty Simple drop-in Installation Patented technology 500+ FAA STCs available

5.75 PAR46 PRO

LSM-SCD-039-1

FAA STCs included for piston and turboprop aircraft. Jet STCs are available at an additional cost