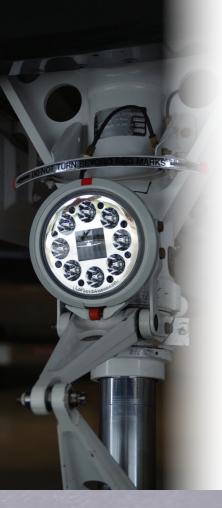

## **Pro Series Par-36 & Par-46** Landing & Taxi Lights For CL 215/415 Waterbomber

Five year warranty Simple drop-in Installation Patented technology 500+ FAA STCs available

5.75 PAR46 PRO

LSM-SCD-039-1

FAA STCs included for piston and turboprop aircraft. Jet STCs are available at an additional cost