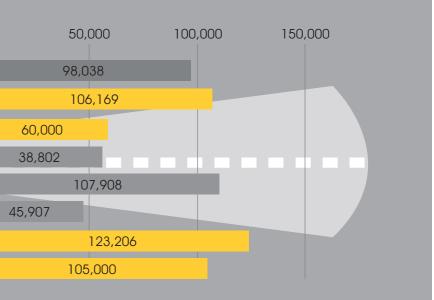

## MAX CANDELA STOCK INCANDESCENT PAR-36 PARMETHEUS<sup>™</sup> PRO PAR-36 LED PARMETHEUS™ PLUS PAR-36 LED AERO LED PAR-36 **STOCK INCANDESCENT PAR 46** AERO LED SUNSPOT-46 LX PARMETHEUS™ PRO PAR-46 LED PARMETHEUS<sup>™</sup> PLUS PAR-46 LED