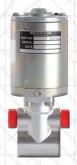

## Weldon Pump Number 18020-A

Airframe Eligibility Lake LA-4-200 (Revo, Inc)

Max Full Relief Pressure (No flow) 25 PSIG @ 14 VDC Replaces 4140-00-19A

in the intended application.

Test Fluid Aviation Gasoline Usage Fuel Boost

Max Current Draw 6.0 Amps Minimum Capacity 35 GPH (205) @ 21 PSIG @ 14 VDC

Port Size

KADEX\*