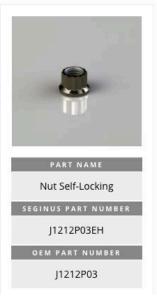

## FAA PMA

OEM Part Numbers: J1212P03, J1212P04, J1212P05

PMA Part Numbers: J1212P03EH, J1212P04, J1212P05

Quantity Per Unit:

Various

Installation:

Various GE CF34, GE CF6, CFMI CFM56 Engines & Boeing and Embraer airframes

CMM Reference: Various The Self-Locking Nuts

P/Ns J1212P03, P04, P05 are
parts of the GE, CFMI Engines and
Embraer, Boeing Airframes and
Sub-assemblies.

Seginus Aerospace LLC has released the following FAA PMA replacement part to aid in your cost reduction programs when maintaining installation applications in GE, CFMI engines and Embraer, Boeing Subassemblies and Airframes.