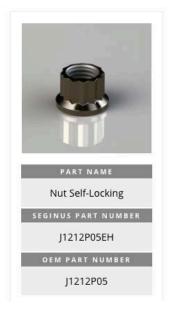

## FAA PMA

OEM Part Numbers: J1212P03, J1212P04, J1212P05

PMA Part Numbers: J1212P03EH, J1212P04, J1212P05

Quantity Per Unit:

Various

Installation:

Various GE CF34, GE CF6, CFMI CFM56 Engines & Boeing and Embraer airframes

CMM Reference: Various The Self-Locking Nuts

P/Ns J1212P03, P04, P05 are
parts of the GE, CFMI Engines and
Embraer, Boeing Airframes and
Sub-assemblies.

Seginus Aerospace LLC has released the following FAA PMA replacement part to aid in your cost reduction programs when maintaining installation applications in GE, CFMI engines and Embraer, Boeing Subassemblies and Airframes.