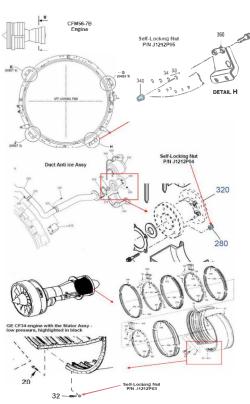

## FAA PMA

OEM Part Numbers: J1212P03, J1212P04, J1212P05

PMA Part Numbers: J1212P03EH, J1212P04, J1212P05

Quantity Per Unit:

Various

Installation:

Various GE CF34, GE CF6, CFMI CFM56 Engines & Boeing and Embraer airframes

CMM Reference: Various The Self-Locking Nuts

P/Ns J1212P03, P04, P05 are
parts of the GE, CFMI Engines and
Embraer, Boeing Airframes and
Sub-assemblies.

Seginus Aerospace LLC has released the following FAA PMA replacement part to aid in your cost reduction programs when maintaining installation applications in GE, CFMI engines and Embraer, Boeing Subassemblies and Airframes.