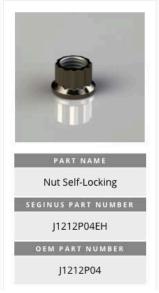

## FAA PMA

OEM Part Numbers: J1212P03, J1212P04, J1212P05

PMA Part Numbers: J1212P03EH, J1212P04, J1212P05

Quantity Per Unit:

Various

Installation:

Various GE CF34, GE CF6, CFMI CFM56 Engines & Boeing and Embraer airframes

CMM Reference: Various The Self-Locking Nuts

P/Ns J1212P03, P04, P05 are
parts of the GE, CFMI Engines and
Embraer, Boeing Airframes and
Sub-assemblies.

Seginus Aerospace LLC has released the following FAA PMA replacement part to aid in your cost reduction programs when maintaining installation applications in GE, CFMI engines and Embraer, Boeing Subassemblies and Airframes.