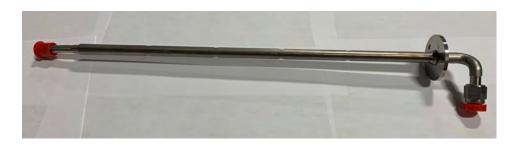

## Seginus Aerospace LLC is pleased to introduce 340-166-101-0EH Oil Tube Assembly

## FAA PMA

OEM Part Numbers: 340-166-101-0

PMA Part Numbers: 340-166-101-0EH

Quantity Per Unit: One

Installation: CFMI CFM56-7B Series

CMM Reference: 72-56-00

The Oil Tube Assembly **P/N 340-166-101-0EH** has installation application in the GE engine subassemblies on Model CFM56-7B Series Engines.

## <u>340-166-101-0EH – Oil Tube</u> <u>Assembly</u>

For additional information, contact our USA offices or your regional distributor.