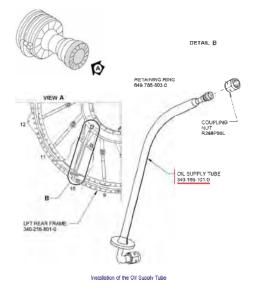

Seginus Aerospace LLC has released the following FAA PMA replacement part to aid in your cost reduction programs when maintaining your CFMI CFM56-7B Series Engines. Installation on the Frame Rear LPT