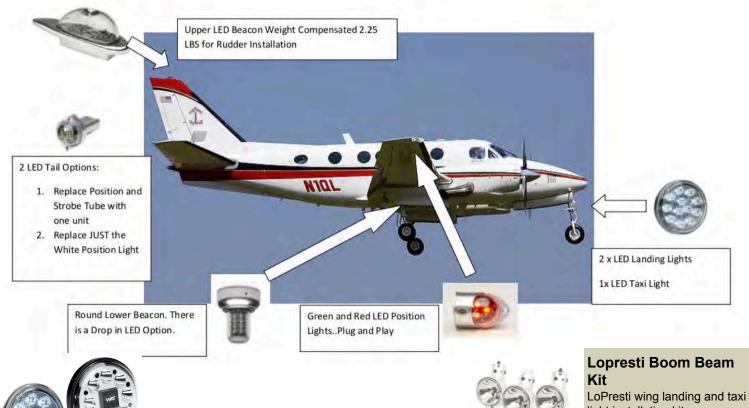

## King Air 100

**Upgrade Options Exterior Lighting** 

Upgrade o LED with Whelen Engineering TSO'd LED Lights. There are many advantages of converting your aircraft to LED including reducing electrical load, brighter lights = safer flying and less maintenance time replacing legacy bulbs. Upgrade landing and taxi lighting with a Lopresti Boom Beam Kit, producing 3-5 times more light! A KADEX Customer Service Representative can walk you thru the process and KADEX stocks all part numbers you need to upgrade your exterior lighting.