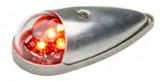

**71055 Series** Upper Position Beacon Red

Series Landing Light

Parmetheus Plus & PRO

71554 Series Tail Light White

C70190 Series Adjustable Map Light

Interior gooseneck light assembly featuring a positive off position & rheostat controlled light intensity.