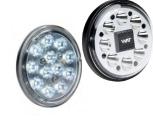

**71055 Series** Upper Position Beacon Red

Series Landing Light

Parmetheus Plus & PRO

71554 Series Tail Light White

C70190 Series Adjustable Map Light

Interior gooseneck light assembly featuring a positive off position & rheostat controlled light intensity.