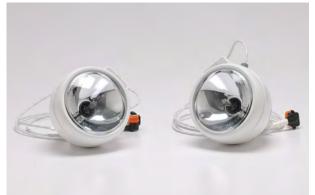

Lopresti Boom Beam Two Par36 85W HID taxi/landing light nose mounted installation system.

Produces 3 - 5 times more light.