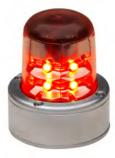

**71055 Series** Upper Position Beacon Red

Series Landing Light

Parmetheus Plus & PRO

71554 Series Tail Light White

C70190 Series Adjustable Map Light

Interior gooseneck light assembly featuring a positive off position & rheostat controlled light intensity.