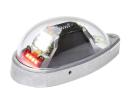

71105 Series Red/Green Position Lights

OR650 Series Red/Green Anti-Collision & Position Lights

\*If aircraft currently has strobes. Can be converted to OR650 LED

90520 Series Upper & Lower Beacon Red/White