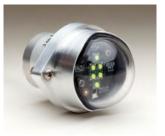

Lopresti Boom Beam Two Par36 85W HID taxi/landing light nose mounted installation system.

Produces 3 - 5 times more light.