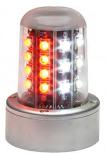

71105 Series Red/Green Position Lights

OR650 Series Red/Green Anti-Collision & Position Lights

\*If aircraft currently has strobes. Can be converted to OR650 LED

90520 Series Upper & Lower Beacon Red/White