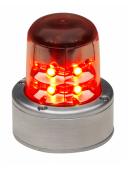

**71105 Series**Red/Green Position Lights

**90520 Series**Upper & Lower Beacon Red/White

**71055 Series**Upper Position Beacon

**71554 Series** Tail Light White

Parmetheus Plus Series PAR 36/PAR 46 Landing Light