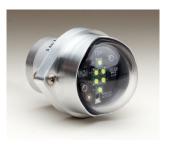

**71105 Series**Red/Green Position Lights

**90520 Series**Upper & Lower Beacon Red/White

**71055 Series**Upper Position Beacon

**71554 Series** Tail Light White

Parmetheus Plus Series PAR 36/PAR 46 Landing Light