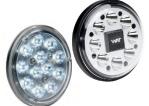

**AS350** 

Upgrade Options

Exterior/Interior Lighting



Upgrade your AS350 to LED with Whelen Engineering TSO'd LED Lights and enhance landing light with a Lopresti Boom Beam Kit. There are many advantages of converting your aircraft to LED including reducing electrical load, brighter lights = safer flying and less maintenance time replacing legacy bulbs. A **KADEX** Customer Service Representative can walk you thru the process and **KADEX** stocks all part numbers you need to upgrade your AS350 exterior and interior lighting.



**71105 Series**Red/Green Position Lights



**90520 Series**Upper & Lower Beacon Red/White



**71055 Series**Upper Position Beacon



**71554 Series** Tail Light White



Parmetheus Plus Series PAR 36/PAR 46 Landing Light





Parmetheus Plus & PRO Series Landing Light

## Lopresti Boom Beam

Nose Mounted Taxi/Landing Lights Installation. Two Par36 85w HID landing/ taxi lights for the nose mounted installation.

Produces 3 - 5 times more light.



## C70190 Series Adjustable Map Light

Interior gooseneck light assembly featuring a positive off position & rheostat controlled light intensity.