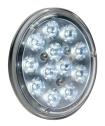

**71105 Series**Red/Green Position Lights

**90520 Series**Upper & Lower Beacon Red/White

**71055 Series**Upper Position Beacon

**71554 Series** Tail Light White

Parmetheus Plus Series PAR 36/PAR 46 Landing Light

Parmetheus Plus & PRO Series Landing Light