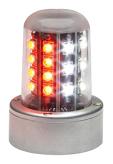

**71105 Series**Red/Green Position Lights

**90520 Series**Upper & Lower Beacon Red/White

**71055 Series**Upper Position Beacon

**71554 Series** Tail Light White

Parmetheus Plus Series PAR 36/PAR 46 Landing Light