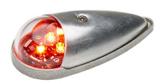

**71105 Series**Red/Green Position Lights

**90520 Series**Upper & Lower Beacon Red/White

**71055 Series**Upper Position Beacon

**71554 Series** Tail Light White

Parmetheus Plus Series PAR 36/PAR 46 Landing Light