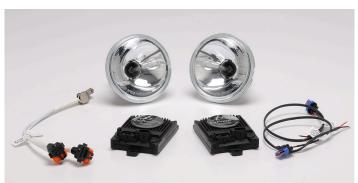

## Lopresti Boom Beam

Nose Mounted Taxi/Landing Lights Installation. Two Par36 85w HID landing/ taxi lights for the nose mounted installation.

Produces 3 - 5 times more light.