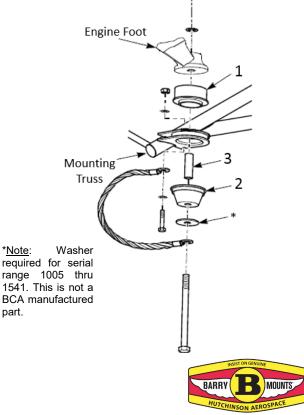

Barry Controls<sup>™</sup> Aerospace vibration isolators are sold as assemblies. The illustrated parts breakdown and part number list is provided as reference only. For additional information, applications assistance, and technical support, please contact our customer service department.

Truss

| Туре 96355-01 |                          |             |                 |  |  |
|---------------|--------------------------|-------------|-----------------|--|--|
| Item<br>No.   | Description              | Part No.    | Qty per<br>Assy |  |  |
| 1             | Molded Assy, Cylindrical | 00-11900-55 | 1               |  |  |
| 2             | Molded Assy, Conical     | 00-14945-01 | 1               |  |  |
| 3             | Spacer                   | 85-9386-01  | 1               |  |  |

part.