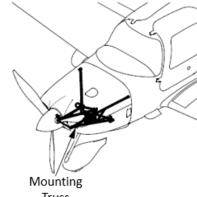

Truss

| Туре 96355-01 |                          |             |                 |  |  |
|---------------|--------------------------|-------------|-----------------|--|--|
| Item<br>No.   | Description              | Part No.    | Qty per<br>Assy |  |  |
| 1             | Molded Assy, Cylindrical | 00-11900-55 | 1               |  |  |
| 2             | Molded Assy, Conical     | 00-14945-01 | 1               |  |  |
| 3             | Spacer                   | 85-9386-01  | 1               |  |  |