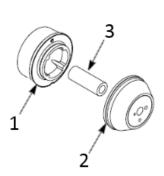

Barry Controls<sup>™</sup> Aerospace has been granted Parts Manufacturer Approval (PMA) for engine vibration isolator type number 96355-01 used in the aircraft listed below. One engine vibration isolation system consists of four isolators, as noted below and on installation drawings. Each isolator consists of two molded assemblies, and an aluminum spacer.

Truss

| Туре 96355-01 |                          |             |                 |  |  |
|---------------|--------------------------|-------------|-----------------|--|--|
| Item<br>No.   | Description              | Part No.    | Qty per<br>Assy |  |  |
| 1             | Molded Assy, Cylindrical | 00-11900-55 | 1               |  |  |
| 2             | Molded Assy, Conical     | 00-14945-01 | 1               |  |  |
| 3             | Spacer                   | 85-9386-01  | 1               |  |  |