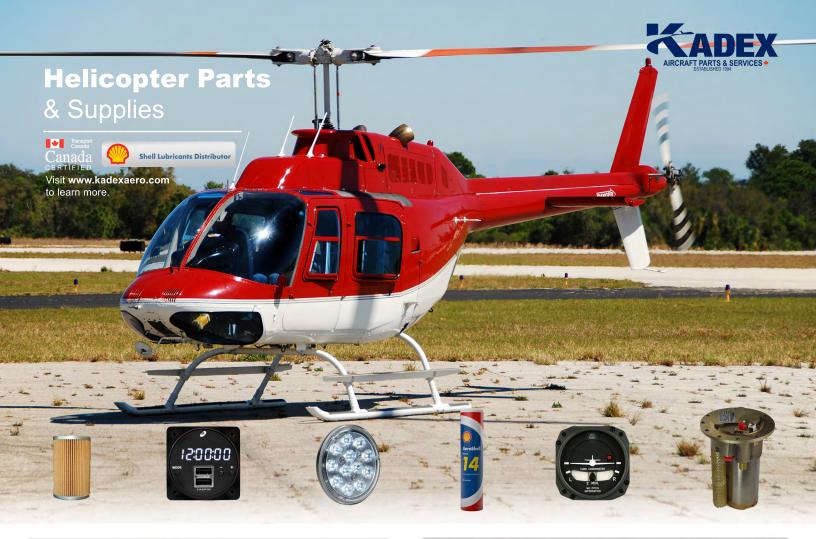

## **Helicopter Parts** & Supplies

Did you know KADEX also carries parts and supplies for Helicopter operators? Looking for Lights, Fuel Pumps, Fuel Cells, Hoses, Batteries, Lubricants, Fluids and more? KADEX Can Help Call one of our inside Sales Specialists today.

KADEX carries a full range of **fuel**, **oil and lube filters** for Bell, Agusta Westland, Sikorsky, MD, Eurocopter, and Hiller airframes.

Toll Free: 1-888-523-3988 Visit www.kadexaero.com Not sure if we carry what you are looking for? Send us an RFQ: Parts@kadexaero.com