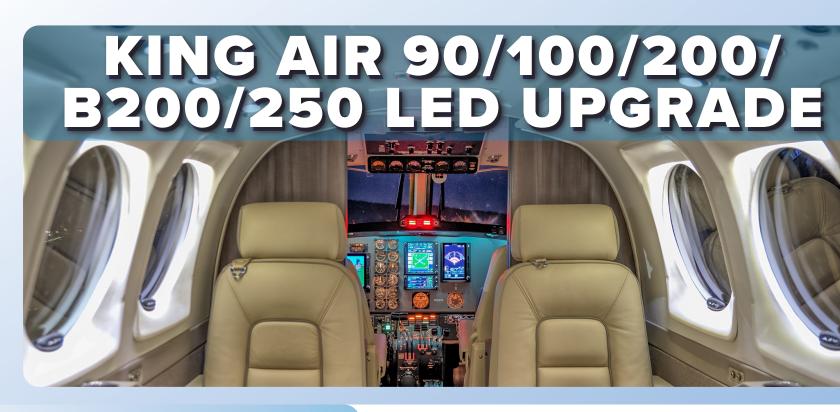

## INTERIOR UPGRADE

The King Air upgrade for the 90, 100, 200, B200/250 is the result of innovation and technology. These LED upgrades feature reduced weight and increased the life span and reliability of the lighting system. It's also easily installed while being much quieter and much more energy efficient than fluorescent lighting.

These LED upgrades provide the same warm and inviting light that fluorescents provide, while also being cost effective over the life of the aircraft.