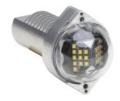

## **EXTERIOR LIGHT UPGRADE OPTIONS**

Wing Tip – All in ONE. Position/Strobe/Recognition 01-0790777-LO RED LED Tri-Light 01-0790777-RO GREEN LED Tri-Light

Approved via Transport Canada STC

Upper Tail Beacon Original 101-360020-X 5 Hole Mount Use: Whelen LED 01-0790088-12 Approved via TSO – Minor Mod

Tail Position Light use Orion

LED 01-0771774V02 Transport

Canada STC Approved - Replaces

Both Strobe and White Position Light