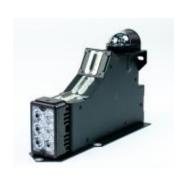

## Lopresti Boom Beam Kit

LoPresti wing landing and taxi light installation kit.

Produces 3 - 5 times more light.

LED Landing Light PRO 36 x 2

Beechcraft 1900C

LED Taxi Light PRO 36 x2

**Lower Belly** Beacon Original continues...NO LED Solution at this time....Expect one in Late 2017