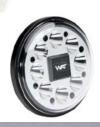

## **EXTERIOR LIGHT UPGRADE OPTIONS**

Wing Tip – All in ONE. Position/Strobe/Recognition 01-0790777-LO RED LED Tri-Light 01-0790777-RO GREEN LED Tri-Light

Approved via Transport Canada STC

Upper Tail Beacon Original 101-360020-X 5 Hole Mount Use: Whelen LED 01-0790088-12 Approved via TSO – Minor Mod