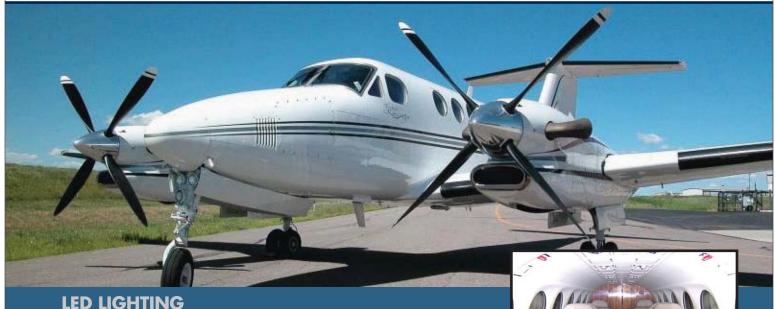

## INTERIOR UPGRADE Let Us Light Up Your King Air 300 Series!

Our LED upgrade Lighting System is a product of state of the art technology in LED Lighting and hands on engineering time in our COlor Rendering Lab. The King Air LED upgrade has equivalent lighting characteristics of the cold cathode fluorescent lights, is dimensionally the same size as the current King Air Light and has a longer operating life span.

## **ADVANTAGES OF THE LED UPGRADE SYSTEM:**

- » Direct replacement of the CCFL power supply and lamps.
- » No impact to aircraft interior.
- » Uses the existing DIMMER and ON/OFF system.
- » 55% (~12.4lbs.) in weight savings.
- » 40% lower system operating temperatures.
- » 35% reduction in operating current
- » Eliminated the high voltage that was required for CCFL lamps.
- » Lower EMI
- » STC Approved SA01634WI