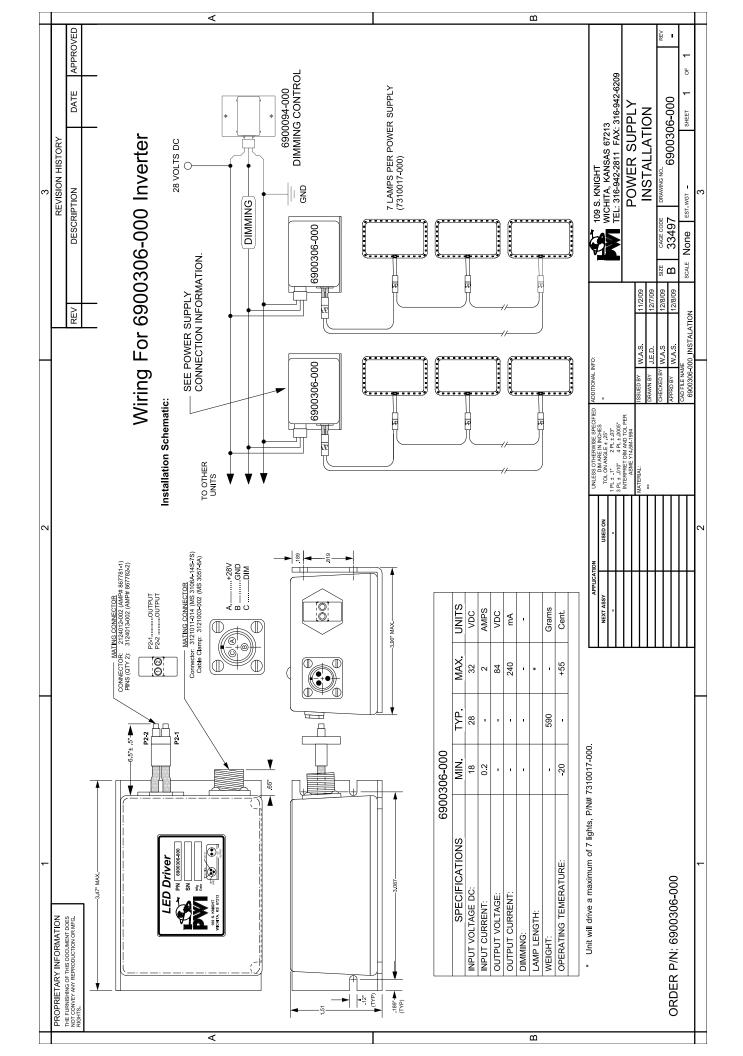

## **ADVANTAGES OF THE LED UPGRADE SYSTEM:**

- » Direct replacement of the CCFL power supply and lamps.
- » No impact to aircraft interior.
- » Uses the existing DIMMER and ON/OFF system.
- » 55% (~12.4lbs.) in weight savings.
- » 40% lower system operating temperatures.
- » 35% reduction in operating current
- » Eliminated the high voltage that was required for CCFL lamps.
- » Lower EMI
- » STC Approved SA01634WI