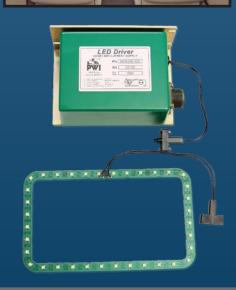

## INTERIOR UPGRADE Let Us Light Up Your King Air 300 Series!

Our LED upgrade Lighting System is a product of state of the art technology in LED Lighting and hands on engineering time in our COlor Rendering Lab. The King Air LED upgrade has equivalent lighting characteristics of the cold cathode fluorescent lights, is dimensionally the same size as the current King Air Light and has a longer operating life span.

## **ADVANTAGES OF THE LED UPGRADE SYSTEM:**

- » Direct replacement of the CCFL power supply and lamps.
- » No impact to aircraft interior.
- » Uses the existing DIMMER and ON/OFF system.
- » 55% (~12.4lbs.) in weight savings.
- » 40% lower system operating temperatures.
- » 35% reduction in operating current
- » Eliminated the high voltage that was required for CCFL lamps.
- » Lower EMI
- » STC Approved SA01634WI