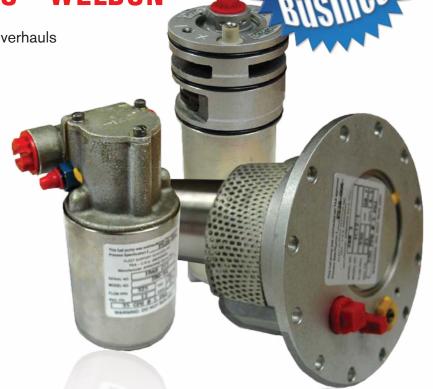

## FUEL PUMPS

Fuel Pump overhaul, repair and exchange services available immediately, Call KADEX now!

**AIRBORNE • DUKES • WELDON** 

- Quick Turnarounds on Customer Property Overhauls
- Unbeatable Value
- Ask about our NEW FAA/PMA pumps
- New FAA/PMA parts
- Warranty same as OE

## NEW FAA/PMA PUMPS NOW AVAILABLE

| RA1D2-12  | KingAir         |
|-----------|-----------------|
| RA1D2-13  | KingAir         |
| RA1D2-17  | DHC6 Twin Otter |
| RA2C27-1  | BELL            |
| RA1C27-10 | BELL            |
| RA2C27-3  | BELL            |

## \* NEW NICKEL-SILVER PLATED COMMUTATOR

Longer Lasting for Improved Cold wx ops.