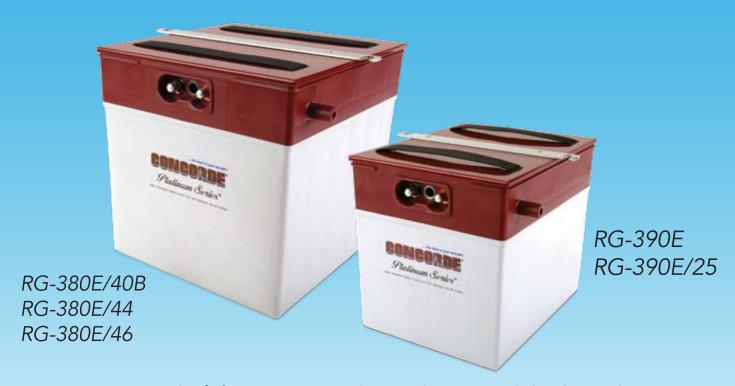

## u askec We istened

Two sturdy lifting straps have been added to the RG-380E and RG-390E Series batteries. Shipping now!

Thanks for choosing Concorde.

WWW.CONCORDEBATTERY.COM