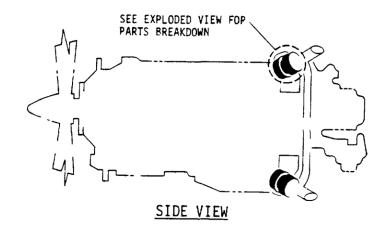

Barry Controls™ Aerospace has been granted Parts Manufacturers Approval (PMA) for vibration isolator type number 94016-02 for the aircraft listed below. Each engine vibration isolation system consists of four isolators. Each isolator consists of: two molded assemblies, a spacer, and an oversize OD washer. The spacer located between the two molded assemblies provides proper installation positioning and pre-compression.

**Barry Controls™** *Aerospace* vibration isolators are sold as assemblies. The illustrated parts breakdown and part number list is provided as reference only. For additional information, applications assistance, and technical support, please contact our customer service department.

## **APPLICATION SHEET**

FAA REPAIR STATION UT3R905L JAA JAR 145.10 FAA-PMA PARTS MANUFACTURING APPROVED

| ITEM | DESCRIPTION     | PART NUMBER | UNITS PER<br>ASSEMBLY |
|------|-----------------|-------------|-----------------------|
| 1    | WASHER          | 98-9074-11  | 1                     |
| 2    | MOLDED ASSEMBLY | 00-11901-12 | 2                     |
| 3    | SPACER          | 85-9217-05  | 1                     |