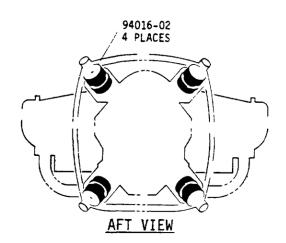

Barry Controls™ Aerospace has been granted Parts Manufacturers Approval (PMA) for vibration isolator type number 94016-02 for the aircraft listed below. Each engine vibration isolation system consists of four isolators. Each isolator consists of: two molded assemblies, a spacer, and an oversize OD washer. The spacer located between the two molded assemblies provides proper installation positioning and pre-compression.