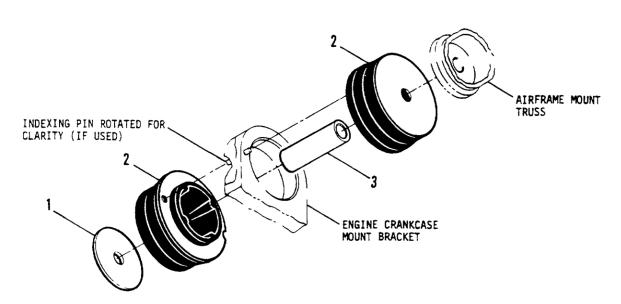

Barry Controls™ Aerospace has been granted Parts Manufacturers Approval (PMA) for vibration isolator type number 94016-02 for the aircraft listed below. Each engine vibration isolation system consists of four isolators. Each isolator consists of: two molded assemblies, a spacer, and an oversize OD washer. The spacer located between the two molded assemblies provides proper installation positioning and pre-compression.

**Barry Controls™** *Aerospace* vibration isolators are sold as assemblies. The illustrated parts breakdown and part number list is provided as reference only. For additional information, applications assistance, and technical support, please contact our customer service department.

## **APPLICATION SHEET**

FAA REPAIR STATION UT3R905L JAA JAR 145.10 FAA-PMA PARTS MANUFACTURING APPROVED

| ITEM | DESCRIPTION     | PART NUMBER | UNITS PER<br>ASSEMBLY |
|------|-----------------|-------------|-----------------------|
| 1    | WASHER          | 98-9074-11  | 1                     |
| 2    | MOLDED ASSEMBLY | 00-11901-12 | 2                     |
| 3    | SPACER          | 85-9217-05  | 1                     |