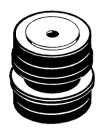

Barry Controls™ Aerospace has been granted Parts Manufacturers Approval (PMA) for vibration isolator type number 94016-02 for the aircraft listed below. Each engine vibration isolation system consists of four isolators. Each isolator consists of: two molded assemblies, a spacer, and an oversize OD washer. The spacer located between the two molded assemblies provides proper installation positioning and pre-compression.

## **APPLICATION SHEET**

FAA REPAIR STATION UT3R905L JAA JAR 145.10 FAA-PMA PARTS MANUFACTURING APPROVED

| ITEM | DESCRIPTION     | PART NUMBER | UNITS PER<br>ASSEMBLY |
|------|-----------------|-------------|-----------------------|
| 1    | WASHER          | 98-9074-11  | 1                     |
| 2    | MOLDED ASSEMBLY | 00-11901-12 | 2                     |
| 3    | SPACER          | 85-9217-05  | 1                     |