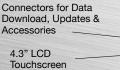

### BA 1500 General Details:

User Interface

- 4.3" LCD Touchscreen Color Display Icon Based Navigation 27 Languages Available
- · Aluminum body with Metal Handle Housing
- **Dimensions** 9.06"/230mm x 7.87"/200mm x 18.51"/470mm 22.05Lbs./ 10Kg. (without cables) Weight
  - Usage: -10 to +40°C Temperature • Storage: -30 to +60°C
  - Humidity 20 to 80% Non-condensing

#### ANODIZED ALUMINUM BODY **Guaranteed Longevity**

Color Display Connectors for External

Voltage Probes & Discharging Cable