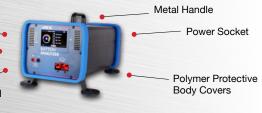

### BA 1500 General Details:

User Interface

- 4.3" LCD Touchscreen Color Display Icon Based Navigation 27 Languages Available
- · Aluminum body with Metal Handle Housing
- **Dimensions** 9.06"/230mm x 7.87"/200mm x 18.51"/470mm 22.05Lbs./ 10Kg. (without cables) Weight
  - Usage: -10 to +40°C Temperature • Storage: -30 to +60°C
  - Humidity 20 to 80% Non-condensing

Noise Level • 65dB at 40A

· WiFi Software Updates **Features** Output

Range of 1 to 36V Current Limit: 55A Easy Plug Connector Max Voltage: 36 VDC Max Current: 55 ADC Max Power: 1750W

Input 24V - 2.5A - 60W (for worldwide networks)