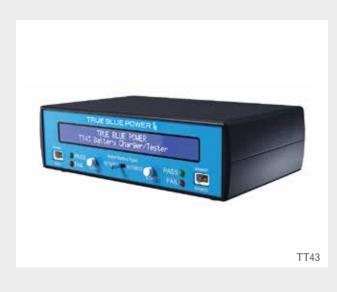

# Battery Tester and Charger TT43

Manufactured by Mid-Continent Instrument Co., Inc.

# The TT43 is designed to test and charge the removable battery of the 4300 Series and TS420 Series Emergency Power Supply.

The TT43 performs automatic capacity testing and recharges batteries in five hours or less. It features a dot matrix LCD display and microprocessor control to provide test status information and accurate results. The TT43 is able to test and charge two batteries at once and allows indefinite float\* charging — so a fresh battery is always ready.