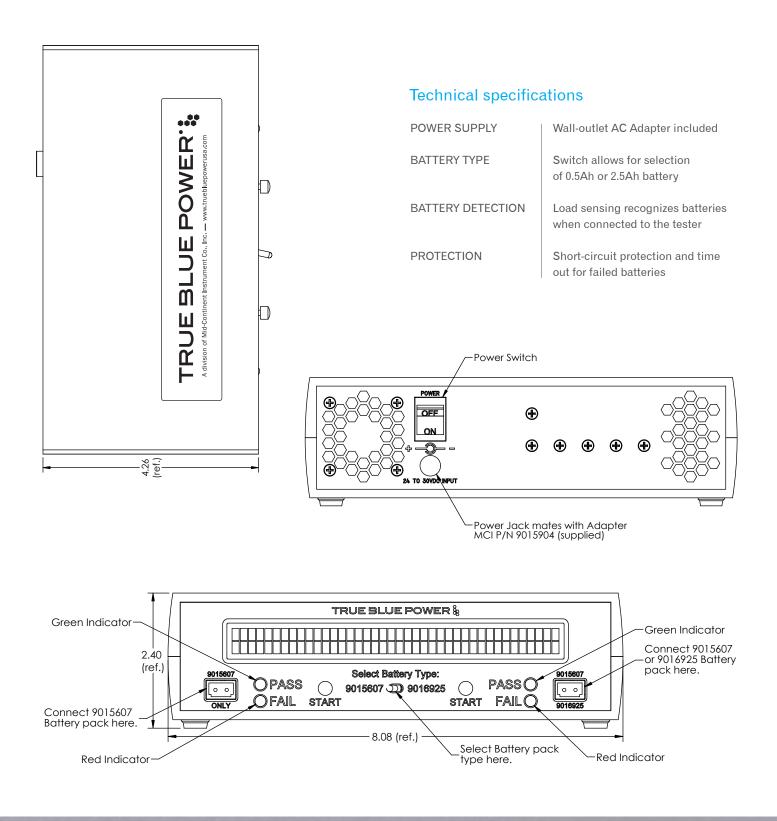

### Product features

| SUPPORT                      | Test and charge all Mid-Continent<br>lead-acid battery packs:<br>4300 Series 0.5Ah battery<br>TS420 0.5Ah battery<br>TS420-1 2.5Ah battery |
|------------------------------|--------------------------------------------------------------------------------------------------------------------------------------------|
| DISPLAY                      | Alphanumeric dot matrix LCD<br>display provides dynamic test<br>status and measurements                                                    |
| EFFICIENCY                   | Test/Charge one or two<br>batteries simultaneously in<br>less than 5 hours                                                                 |
| ACCURACY                     | Microprocessor control adjusts<br>test to accurately compensate<br>for acceptable battery variation                                        |
| INDICATION                   | Bright LEDs provide quick reference pass/fail results                                                                                      |
| BATTERY<br>CONDITIONING      | Can float charge batteries<br>indefinitely to maintain an<br>always-ready state                                                            |
| DESIGNED AND<br>MANUFACTURED | Wichita, Kansas, USA                                                                                                                       |
| WARRANTY                     | Two-year limited                                                                                                                           |