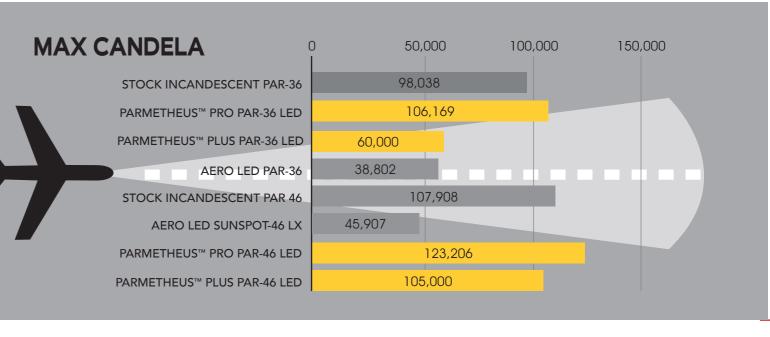

## Pro Series Par-36 & Par-46 Landing & Taxi Lights

Test data below was taken from an independent certified lab indicating the maximum light output in beam candlepower.

Five year warranty Simple drop-in Installation Patented technology 500+ FAA STCs available