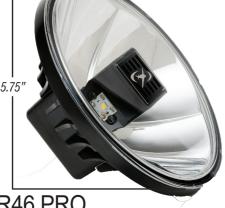

5.75

PAR46 PRO LSM-SCD-039-1 FAA STCs included for piston and turboprop aircraft. Jet STCs are available at an additional cost

"Drop-In" design offers easy installation and maintenance Power wiring attaches to brass screw terminals Retrofitting for PAR-36 or PAR-46 halogen lamps