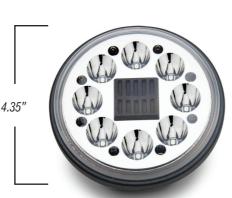

## Pro Series Par-36 & Par-46 Landing & Taxi Lights

Test data below was taken from an independent certified lab indicating the maximum light output in beam candlepower.





Five year warranty Simple drop-in Installation Patented technology 500+ FAA STCs available

5.75

PAR46 PRO LSM-SCD-039-1 FAA STCs included for piston and turboprop aircraft. Jet STCs are available at an additional cost

"Drop-In" design offers easy installation and maintenance Power wiring attaches to brass screw terminals Retrofitting for PAR-36 or PAR-46 halogen lamps





PAR36 PRO LSM-SCD-042-1





WHELEN AEROSPACE TECHNOLOGIES



Available at amazon.com