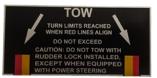

| HEM99-810062-3                            | Lube Bolt         | Beech 99, 100                                   |
| Manager and the second state of the second sta | With the Asia Carlos and Asia Asia Carlos | dec conc          | AUTO VOCA SANTE TELES CHEMICAL SANTAGE CONTROLS |



Right Price • Right Delivery • We stand ready to serve

Bushing

Beech 90, 99, 200, 300, 1900



HEM99-810064-3

99-810064-3/68-1









**Lumbar Support** 

Drag Leg





Door Cable

**Folding Strut** 





**Torsion Spring** 

Decal





**Stay Assembly** 

Door Latch





Seal Washer

**Bonding Spring** 



Hinge Assembly



| OFWB 4W 1          |                       | <b>-</b>             |                               |
|--------------------|-----------------------|----------------------|-------------------------------|
| OEM Part Number    | Hemico Part Number    | Description          | Aircraft Application          |
| H523-1-091-218     | H523-1-091-218HEM     | Latch - Door         | ERJ 170-100, 170-200          |
| H5000-2-051-250    | H5000-2-051-250HEM    | Latch, CRES          | ERJ 170-100, 170-201          |
| 170-97704-421      | HEM170-97704-421      | Fitting, Assy, Hinge | ERJ 170-100, 170-202          |
| 170-39621-021      | HEM170-39621-021      | Fitting, Hinge